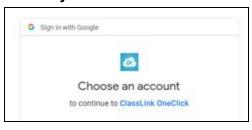

## launchpad.classlink.com/toledo

• Click Sign in with Google

## Choose your TPS Account

- Your child will log in with their TPS Google account information.
  - User Name: 900xxxxxx@tpseducation.org
  - Password: SSID (begins with 2 capital letters
- A simple way to sign into your digital resources. Examples include
  - District Adopted textbook online pieces (ThinkCentral, Ed, Pearson EasyBridge)
  - o Online programs such as iReady and Lexia where available
  - Google Apps
- Allows users to log in one time and be logged into everything on their personalized launchpad
- Accessible from any device
- Accessible from anywhere with an internet connection
- Eliminates the need for users to remember multiple login credentials